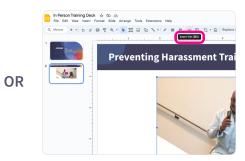

## 2 Download

Download the video thumbnail you'd like to use, and insert it into your slide deck.

## 3 Apply

Copy the link to the video from our webpage, and hyperlink it within your slide deck.