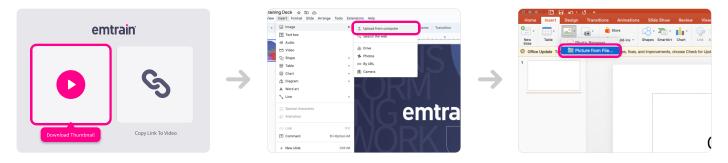

## 2 Download

Download the video thumbnail you'd like to use, and insert it into your slide deck.

## 3 Apply

Copy the link to the video from our webpage, and hyperlink it within your slide deck.